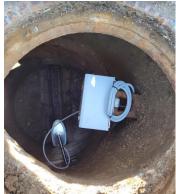

The system use last generation double radar, for the measuring of water velocity and depth, manufactured by **SOMMER** Austria.

Supported by powerful integrated software for in-situ water discharge calculation.

No part of the system is in contact with water due to its double radar.

Includes data logger and mobile telephony modem, in order to transmit the data via telemetry.

It has IP68 in order to withstand even in case of filling the well with water.