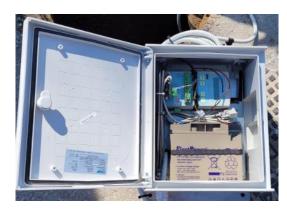

### **IN BRIEF:**

**System**: Water discharge monitoring

system

Area: Thessaloniki

Period: April 2021

The system operation is supported by rechargeable battery with duration more than 2 months of continuous operation.

No part of the system is in contact with water due to its double radar.

Includes data logger and mobile telephony modem, in order to transmit the data via telemetry.

It has IP68 in order to withstand even in case of filling the well with water.