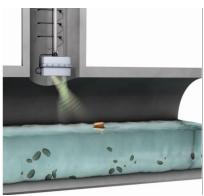

The system use last generation double radar, for the measuring of water velocity and depth, manufactured by **SOMMER** Austria.

Supported by powerful integrated software for in-situ water discharge calculation.

No part of the system is in contact with water due to its double radar.

Includes data logger and mobile telephony modem, in order to transmit the data via telemetry.

It has IP68 in order to withstand even in case of filling the well with water.