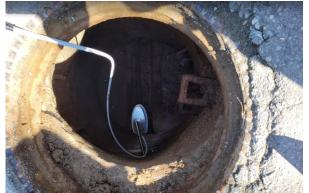

The system use last generation double radar, for the measuring of water velocity and depth, manufactured by **SOMMER** Austria.

Supported by powerful integrated software for in-situ water discharge calculation.

No part of the system is in contact with water due to its double radar.

Includes data logger and mobile telephony modem, in order to transmit the data via telemetry.

It has IP68 in order to withstand even in case of filling the well with water.